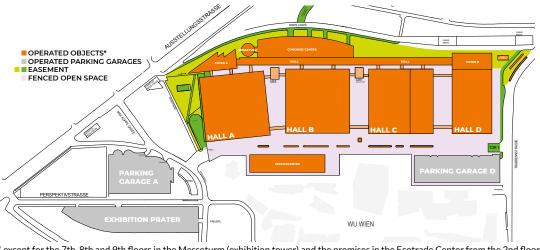

**CORRESPONDENCE ADDRESS** 

Company name according to the business register

| BOOTH SPACE FEE (FOR SELF-CONSTRUCTED BOOTHS) PREFERRED BOOTH SPACE (NON-BINDING FOR THE ORGANISER) |                                               |                         |                         |                |  |
|-----------------------------------------------------------------------------------------------------|-----------------------------------------------|-------------------------|-------------------------|----------------|--|
| EARLY BIRD by 30.6.2024 from 1.7.2024                                                               |                                               |                         |                         |                |  |
| ☐ Row booth € 114.0                                                                                 |                                               | € 114.00/m²             | € 125.00/m <sup>2</sup> | m <sup>2</sup> |  |
|                                                                                                     | Corner booth                                  | € 124.00/m <sup>2</sup> | € 136.00/m <sup>2</sup> | m²             |  |
|                                                                                                     | End booth                                     | € 130.00/m <sup>2</sup> | € 143.00/m <sup>2</sup> | m <sup>2</sup> |  |
|                                                                                                     | ☐ Island booth € 134.00/n                     |                         | € 147.00/m <sup>2</sup> | m <sup>2</sup> |  |
|                                                                                                     | ☐ Special vehicle space upto 50 m²            |                         | € 80.00/m <sup>2</sup>  | m <sup>2</sup> |  |
|                                                                                                     | Special vehicle space 51 - 100 m <sup>2</sup> |                         | € 72.00/m <sup>2</sup>  | m <sup>2</sup> |  |
|                                                                                                     | Special vehicle space from 101 m <sup>2</sup> |                         | € 64.00/m <sup>2</sup>  | m <sup>2</sup> |  |